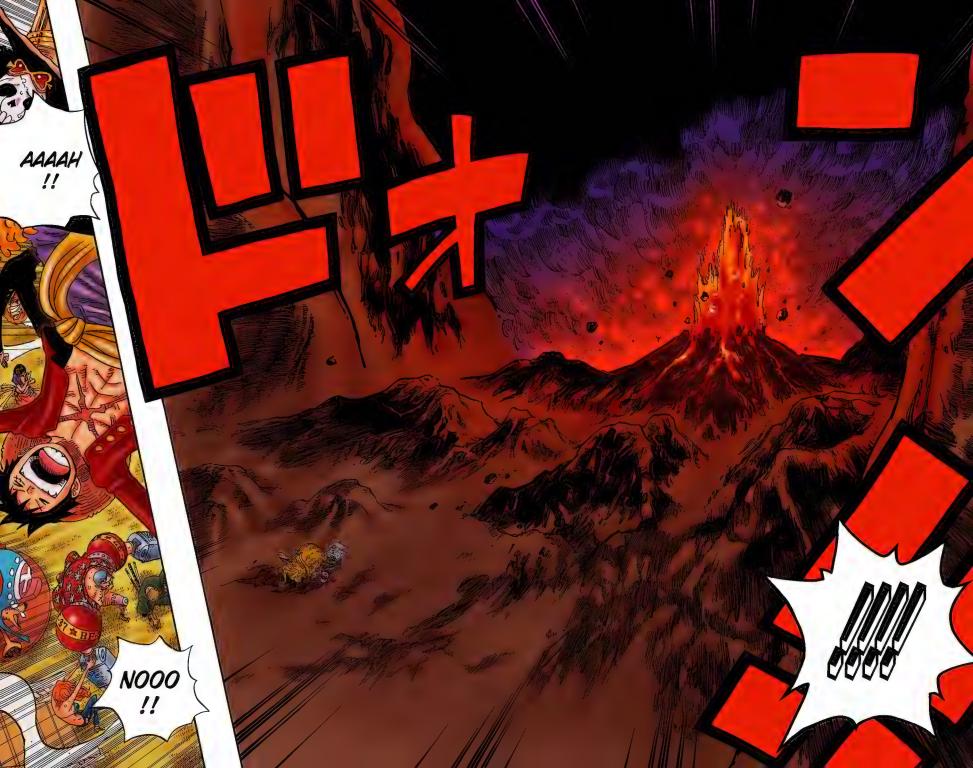

# Chapter 607: 30,000 FEET UNDER THE SEA

#### REQUEST: "FRANKY RACING A MUSTANG ON A MACHINE HE MADE HIMSELF." BY MAGIC MUSHROOM

IT'S PITCH BLACK DOWN THERE!!

ARE YOU SURE THAT'S THE WAY TO FISH-MAN ISLAND?!

AAAAH

!!

52 5

Q: Mr. Oda, what kind of Devil Fruit would you like to eat? I'm going to guess it's the Clear-Clear Fruit. I'm sorry I asked.